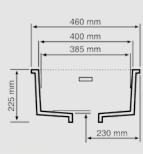

**Dalian® of Nivic® solid surfaces** is available in stock in permanent measures: 760 and 930 by 3660mm wide and in thicknesses of 12.3 and 6mm.

Special measures can be provided under demand in thicknesses between 4 and 30mm.