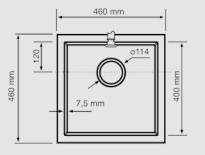

**Dalian® of Nivic® solid surfaces** is available in stock in permanent measures: 760 and 930 by 3660mm wide and in thicknesses of 12.3 and 6mm.

Special measures can be provided under demand in thicknesses between 4 and 30mm.