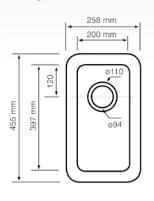

**Dalian® of Nivic® solid surfaces** is available in stock in permanent measures: 760 and 930 by 3660mm wide and in thicknesses of 12.3 and 6mm.

Special measures can be provided under demand in thicknesses between 4 and 30mm.