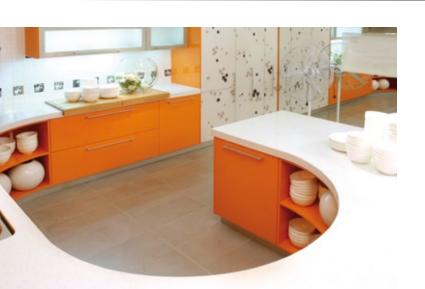

## SOLID SURFACES

**Dalian® of Nivic® solid surfaces** is a coating material suitable for multiple commercial and residential applications. Its texture and colour's variety, its high resistance to stains and chemicals, the manufacture and installation effortless, its hygienic characteristics make this material ideal for kitchen counters, bathrooms, shower bases, laboratory tables, office desks and counters.

**Dalian® of Nivic® solid surfaces** can be produced in different colours offering a choice of more than 100 and also different finishes can be available.

These surfaces can be thermoformed giving opportunities to handlers to use their imagination without boundaries, to create spaces for very functional and especially easy to clean and repair. **Dalian® of Nivic®**, allows imperceptible joints and the option of being cast (sinks and dishwashers). It also allows designers to perform multiple combinations of branches in one unit.