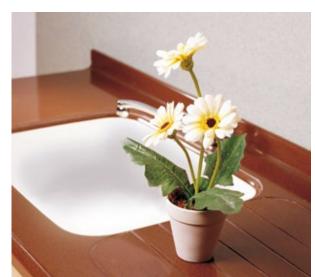

## SOLID SURFACES

**Dalian® of Nivic® solid surfaces** is a coating material suitable for multiple commercial and residential applications. Its texture and colour's variety, its high resistance to stains and chemicals, the manufacture and installation effortless, its hygienic characteristics make this material ideal for kitchen counters, bathrooms, shower bases, laboratory tables, office desks and counters.

**Dalian® of Nivic® solid surfaces** can be produced in different colours offering a choice of more than 100 and also different finishes can be available.

These surfaces can be thermoformed giving opportunities to handlers to use their imagination without boundaries, to create spaces for very functional and especially easy to clean and repair. **Dalian® of Nivic®**, allows imperceptible joints and the option of being cast (sinks and dishwashers). It also allows designers to perform multiple combinations of branches in one unit.