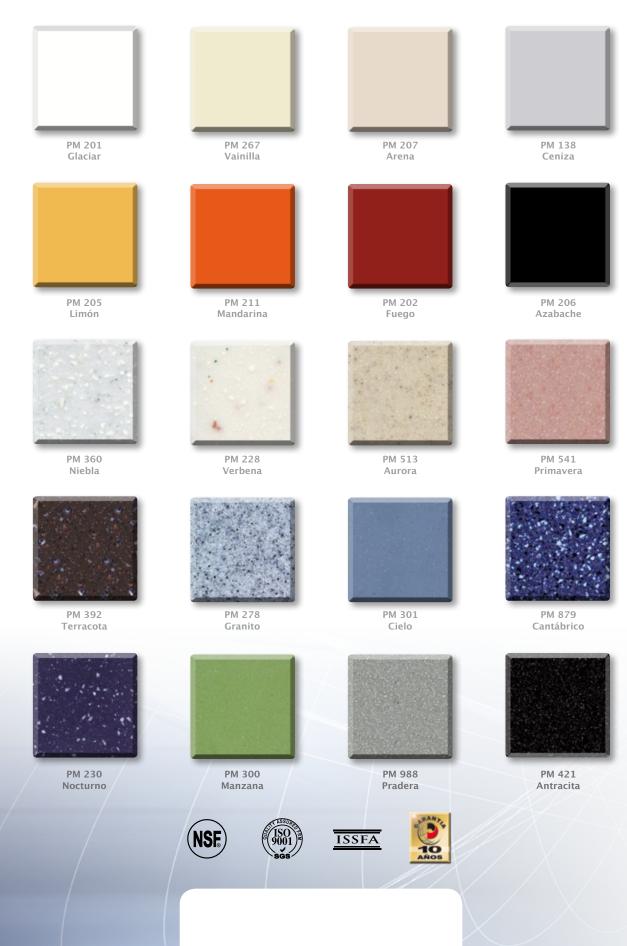

**Dalian® of Nivic® solid surfaces** can be produced in different colours offering a choice of more than 100 and also different finishes can be available.

These surfaces can be thermoformed giving opportunities to handlers to use their imagination without boundaries, to create spaces for very functional and especially easy to clean and repair. **Dalian® of Nivic®**, allows imperceptible joints and the option of being cast (sinks and dishwashers). It also allows designers to perform multiple combinations of branches in one unit.