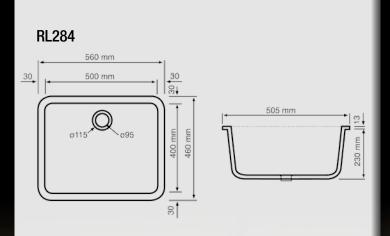

**Dalian® of Nivic® solid surfaces** is available in stock in permanent measures: 760 and 930 by 3660mm wide and in thicknesses of 12.3 and 6mm.

Special measures can be provided under demand in thicknesses between 4 and 30mm.