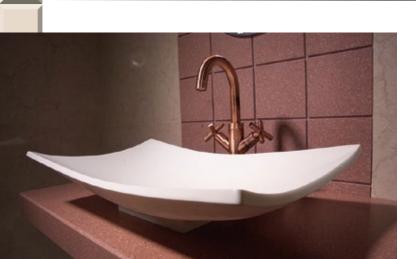

## SOLID SURFACES

**Dalian® of Nivic® solid surfaces** is a coating material suitable for multiple commercial and residential applications. Its texture and colour's variety, its high resistance to stains and chemicals, the manufacture and installation effortless, its hygienic characteristics make this material ideal for kitchen counters, bathrooms, shower bases, laboratory tables, office desks and counters.

**Dalian® of Nivic® solid surfaces** can be produced in different colours offering a choice of more than 100 and also different finishes can be available.

These surfaces can be thermoformed giving opportunities to handlers to use their imagination without boundaries, to create spaces for very functional and especially easy to clean and repair. **Dalian® of Nivic®**, allows imperceptible joints and the option of being cast (sinks and dishwashers). It also allows designers to perform multiple combinations of branches in one unit.