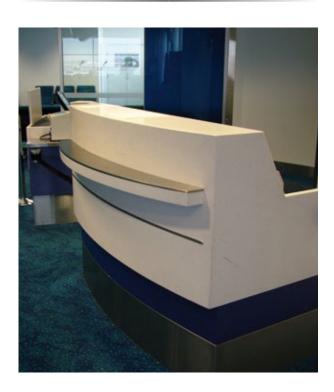

## SOLID SURFACES

**Dalian® of Nivic® solid surfaces** is a coating material suitable for multiple commercial and residential applications. Its texture and colour's variety, its high resistance to stains and chemicals, the manufacture and installation effortless, its hygienic characteristics make this material ideal for kitchen counters, bathrooms, shower bases, laboratory tables, office desks and counters.

**Dalian® of Nivic® solid surfaces** can be produced in different colours offering a choice of more than 100 and also different finishes can be available.

These surfaces can be thermoformed giving opportunities to handlers to use their imagination without boundaries, to create spaces for very functional and especially easy to clean and repair. **Dalian® of Nivic®**, allows imperceptible joints and the option of being cast (sinks and dishwashers). It also allows designers to perform multiple combinations of branches in one unit.