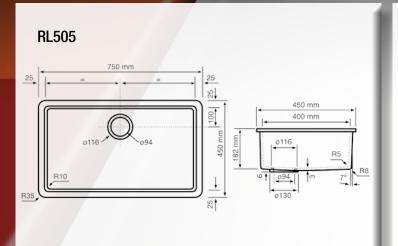

**Dalian® of Nivic® solid surfaces** is available in stock in permanent measures: 760 and 930 by 3660mm wide and in thicknesses of 12.3 and 6mm.

Special measures can be provided under demand in thicknesses between 4 and 30mm.