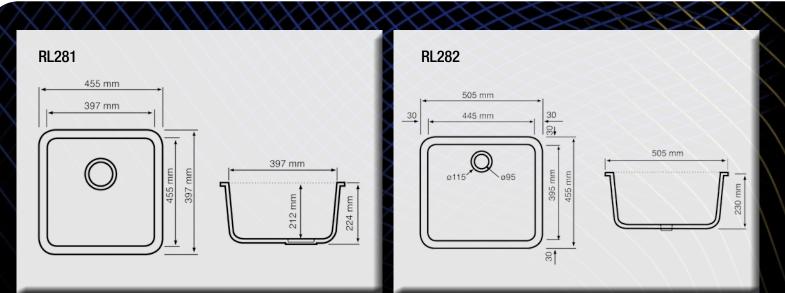

**Dalian® of Nivic® solid surfaces** is available in stock in permanent measures: 760 and 930 by 3660mm wide and in thicknesses of 12.3 and 6mm.

Special measures can be provided under demand in thicknesses between 4 and 30mm.